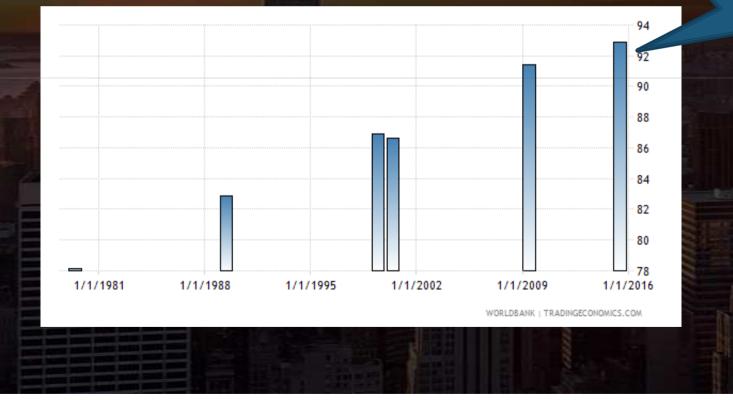

## Vietnam - Literacy rate, adult female (% of females ages 15 and above)

Adult literacy rate is the percentage of people ages 15 and above who can, with understanding, read and write a short, simple statement on their everyday life.

Literacy rate, adult female (% of females ages 15 and above) in Vietnam was reported at **92.84 %** in 2015