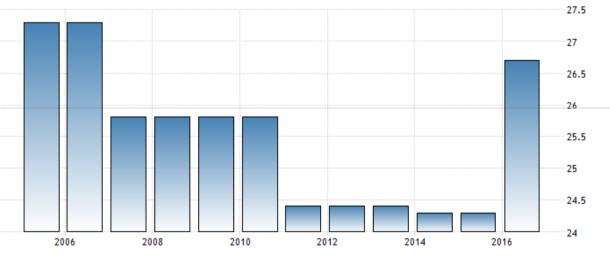

## Vietnam - Proportion of seats held by women in national parliaments

Women in parliaments are the percentage of parliamentary seats in a single or lower chamber held by women.

Proportion of seats held by women in national parliaments (%) in Vietnam was reported at 26.7 % in 2016, according to the World Bank collection of development indicators, compiled from officially recognized sources.