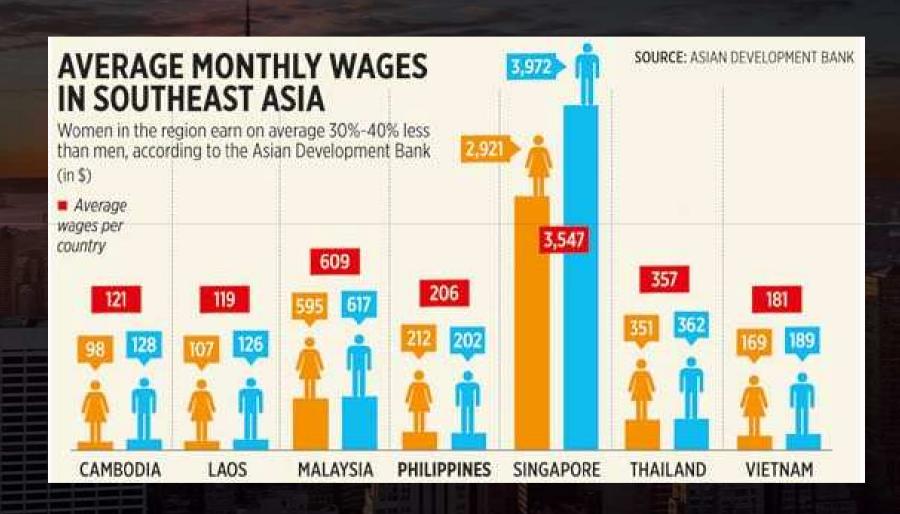

## WOMEN LEADERSHIP IN VIETNAM

#### Dr. Chau Dang

Co-founder & CEO, TOPICA Edtech Singapore and Philippines E-Leader Tokyo, January 4-6, 2018



## IN THE PAST





## Any changing?

#### WOMEN IN WORKFORCE



### WOMEN IN LEADERSHIP



## VIETNAMESE WOMEN





## Vietnam - Literacy rate, adult female (% of females ages 15 and above)

Adult literacy rate is the percentage of people ages 15 and above who can, with understanding, read and write a short, simple statement on their everyday life.

Literacy rate, adult female (% of females ages 15 and above) in Vietnam was reported at **92.84 %** in 2015



## Vietnam - Proportion of seats held by women in national parliaments

Women in parliaments are the percentage of parliamentary seats in a single or lower chamber held by women.

Proportion of seats held by women in national parliaments (%) in Vietnam was reported at 26.7 % in 2016, according to the World Bank collection of development indicators, compiled from officially recognized sources.