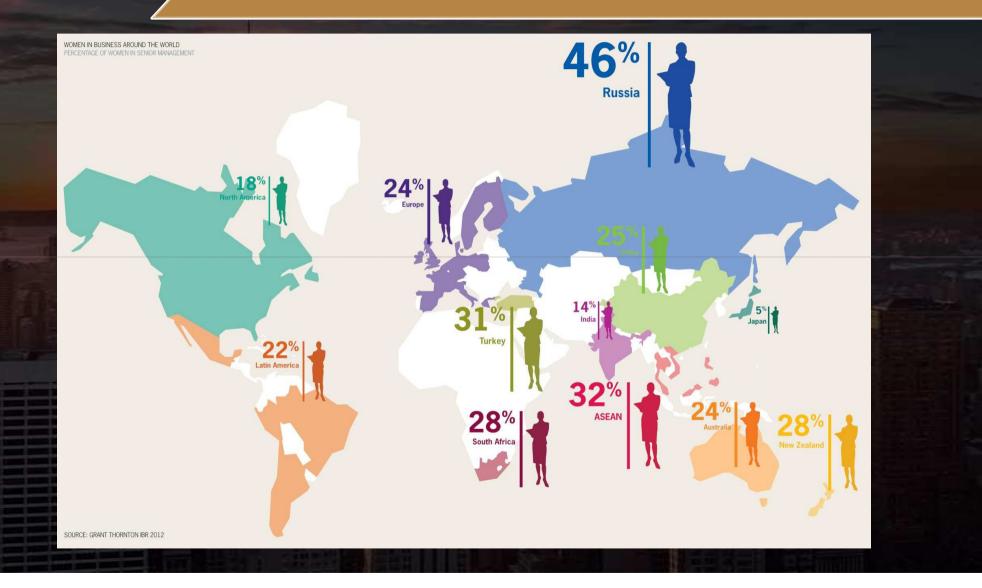

## WOMEN LEADERSHIP IN VIETNAM

#### Dr. Chau Dang

Co-founder & CEO, TOPICA Edtech Singapore and Philippines E-Leader Tokyo, January 4-6, 2018



## IN THE PAST





## Any changing?

#### WOMEN IN WORKFORCE



### WOMEN IN LEADERSHIP



## VIETNAMESE WOMEN





## Vietnam - Literacy rate, adult female (% of females ages 15 and above)

Adult literacy rate is the percentage of people ages 15 and above who can, with understanding, read and write a short, simple statement on their everyday life.

Literacy rate, adult female (% of females ages 15 and above) in Vietnam was reported at **92.84 %** in 2015



## Vietnam - Proportion of seats held by women in national parliaments

Women in parliaments are the percentage of parliamentary seats in a single or lower chamber held by women.

Proportion of seats held by women in national parliaments (%) in Vietnam was reported at 26.7 % in 2016, according to the World Bank collection of development indicators, compiled from officially recognized sources.



WORLDBANK | TRADINGECONOMIC