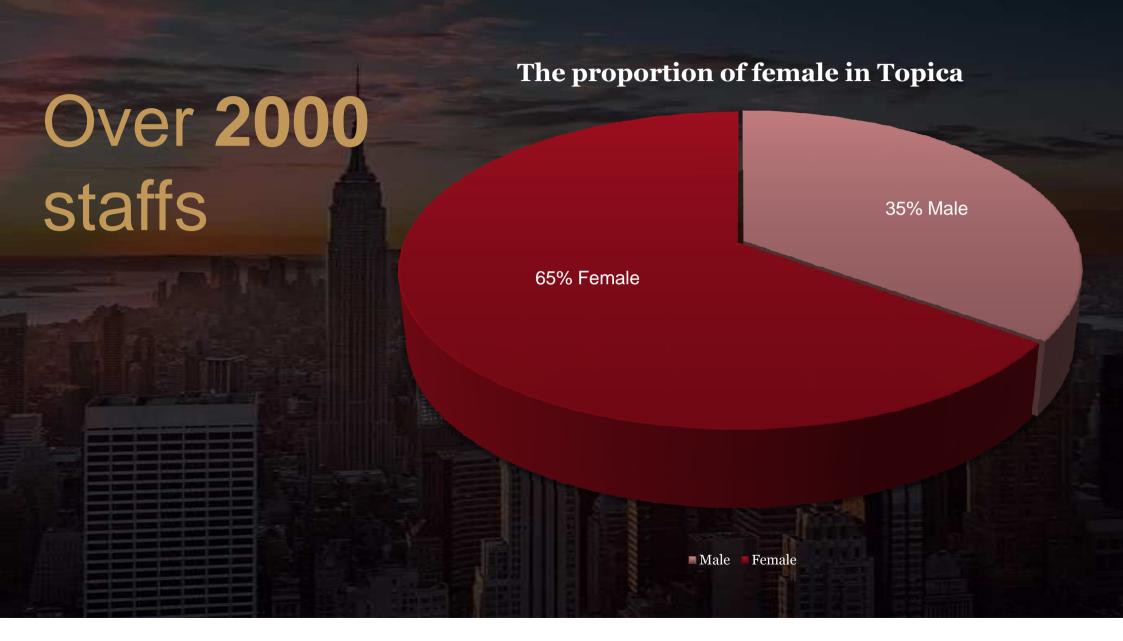

ate, adult female (% of females ages 15 and above)

Adult literacy rate is the percentage of people ages 15 and above who can, with understanding, read and write a short, simple statement on their everyday life.

Literacy rate, adult female (% of females ages 15 and above) in Vietnam was reported at **92.84 %** in 2015



## Vietnam - Proportion of seats held by women in national parliaments

Women in parliaments are the percentage of parliamentary seats in a single or lower chamber held by women.

Proportion of seats held by women in national parliaments (%) in Vietnam was reported at 26.7 % in 2016, according to the World Bank collection of development indicators, compiled from officially recognized sources.



WORLDBANK | TRADINGECONOMICS.COM

## **TOPICAN WOMEN**





#### Overview





#### The proportion of female leadership in Topica

# Over 262 Leadership

(Manager of Department Above)

51% Female

49% Male

Male Female









### Life in Topica: work hard, play hard



# What are the **key drivers** of successful **advancement of women** in your organisation?

Conscious focus on gender balance by senior management



\*Insights from the Economist Corporate Network's report, Women in Leadership in Asia Pacific, sponsored by Willis Towers Watson.







## Thank you

### JENNY CHAU DANG

CEO – TOPICA Singapore & Philippines Phone (VN): +84 973 966 950 Email: chaudm@topica.asia